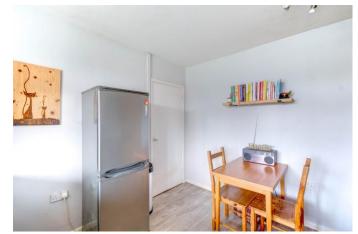

Located in a quiet cul-de-sac, upon approach to the property there is residential parking with a shared pathway leading down to the front door.

Moving inside, the property briefly comprises of a welcoming entrance hallway with stairs leading up to the first floor where there is a spacious lounge, good sized kitchen/dining area with space for freestanding appliances; two double bedrooms, one single bedroom and a family bathroom. Another set of stairs leads up to the roof conversion where there is a further two double bedrooms and a study/office space. There is also a lovely, enclosed balcony accessed via the lounge which a sun trap during the summer.

### **Details:**

Lounge 14'1" x 11' (4.3m x 3.35m)

**Kitchen/Diner** 10'10" x 10' (3.3m x 3.05m)

**Bedroom One** 11'2" x 10' (3.4m x 3.05m)

**Bedroom Two** 11' x 9'1" (3.35m x 2.77m)

**Bedroom Three** 16'10" x 10' (5.13m x 3.05m)