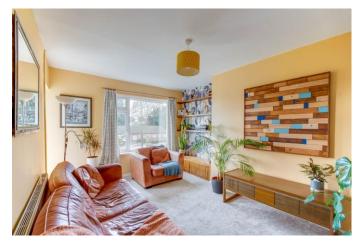

Located in a quiet cul-de-sac, upon approach to the property there is residential parking with a shared pathway leading down to the front door.

Moving inside, the property briefly comprises of a welcoming entrance hallway with stairs leading up to the first floor where there is a spacious lounge, good sized kitchen/dining area with space for freestanding appliances; two double bedrooms, one single bedroom and a family bathroom. Another set of stairs leads up to the roof conversion where there is a further two double bedrooms and a study/office space. There is also a lovely, enclosed balcony accessed via the lounge which a sun trap during the summer.

### **Details:**

Lounge 14'1" x 11' (4.3m x 3.35m)

**Kitchen/Diner** 10'10" x 10' (3.3m x 3.05m)

**Bedroom One** 11'2" x 10' (3.4m x 3.05m)

**Bedroom Two** 11' x 9'1" (3.35m x 2.77m)

**Bedroom Three** 16'10" x 10' (5.13m x 3.05m)