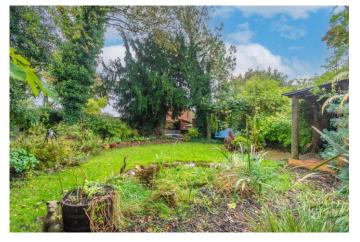

To the rear of the property there is an additional storage shed and a good sized workshop which could be useful for those who work from home. A short walk down from the property there is a wonderful private garden which has a lovely, sheltered seating area as well as a pond featurette with various plants and foliage planted which look great when in full bloom.