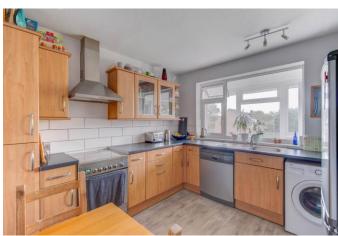

Located in a quiet cul-de-sac, upon approach to the property there is residential parking with a shared pathway leading down to the front door.

Moving inside, the property briefly comprises of a welcoming entrance hallway with stairs leading up to the first floor where there is a spacious lounge, good sized kitchen/dining area with space for freestanding appliances; two double bedrooms, one single bedroom and a family bathroom. Another set of stairs leads up to the roof conversion where there is a further two double bedrooms and a study/office space. There is also a lovely, enclosed balcony accessed via the lounge which a sun trap during the summer.

### **Details:**

Lounge 14'1" x 11' (4.3m x 3.35m)

**Kitchen/Diner** 10'10" x 10' (3.3m x 3.05m)

**Bedroom One** 11'2" x 10' (3.4m x 3.05m)

**Bedroom Two** 11' x 9'1" (3.35m x 2.77m)

**Bedroom Three** 16'10" x 10' (5.13m x 3.05m)