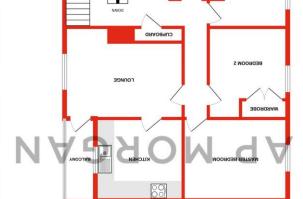

Located in a quiet cul-de-sac, upon approach to the property there is residential parking with a shared pathway leading down to the front door.

Moving inside, the property briefly comprises of a welcoming entrance hallway with stairs leading up to the first floor where there is a spacious lounge, good sized kitchen/dining area with space for freestanding appliances; two double bedrooms, one single bedroom and a family bathroom. Another set of stairs leads up to the roof conversion where there is a further two double bedrooms and a study/office space. There is also a lovely, enclosed balcony accessed via the lounge which a sun trap during the summer.

### **Details:**

Lounge 14'1" x 11' (4.3m x 3.35m)

**Kitchen/Diner** 10'10" x 10' (3.3m x 3.05m)

**Bedroom One** 11'2" x 10' (3.4m x 3.05m)

**Bedroom Two** 11' x 9'1" (3.35m x 2.77m)

**Bedroom Three** 16'10" x 10' (5.13m x 3.05m)

**Bedroom Four** 16'10" x 11'1" (5.13m x 3.38m)

**Bedroom Five** 11'1" x 7'1" (3.38m x 2.16m)

**Bathroom** 8'1" x 4'1" (2.46m x 1.24m)

**Balcony** 9'1" x 3' (2.77m x 0.91m)

**EPC Rating:** C

**Council Tax Band:** B (tbc by solicitors). **Tenure:** Freehold (tbc by solicitors).